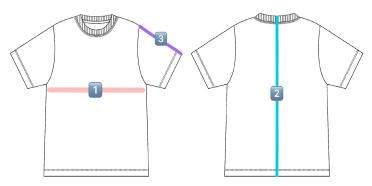

Your Team Captain will order and give out t-shirts to the team.

| Measurements in cm and inches   | S       | M       | L       | XL      | XXL     | 3XL     | 4XL     | 5XL     |
|---------------------------------|---------|---------|---------|---------|---------|---------|---------|---------|
| 1-Chest Width-Laid Flat (cm/in) | 47/18.5 | 49/19.3 | 51/20.1 | 53/20.9 | 55/21.7 | 57/22.4 | 59/23.2 | 61/24   |
| 2-Body Length at Back(cm/in)    | 65/25.6 | 67/26.4 | 69/27.2 | 71/28.0 | 73/28.7 | 75/29.5 | 77/30.3 | 79/31.1 |
| 3-Sleeve Length(cm/in)          | 18/7.1  | 19/7.5  | 20/7.9  | 21/8.3  | 22/8.7  | 23/9.1  | 24/9.4  | 25/9.8  |